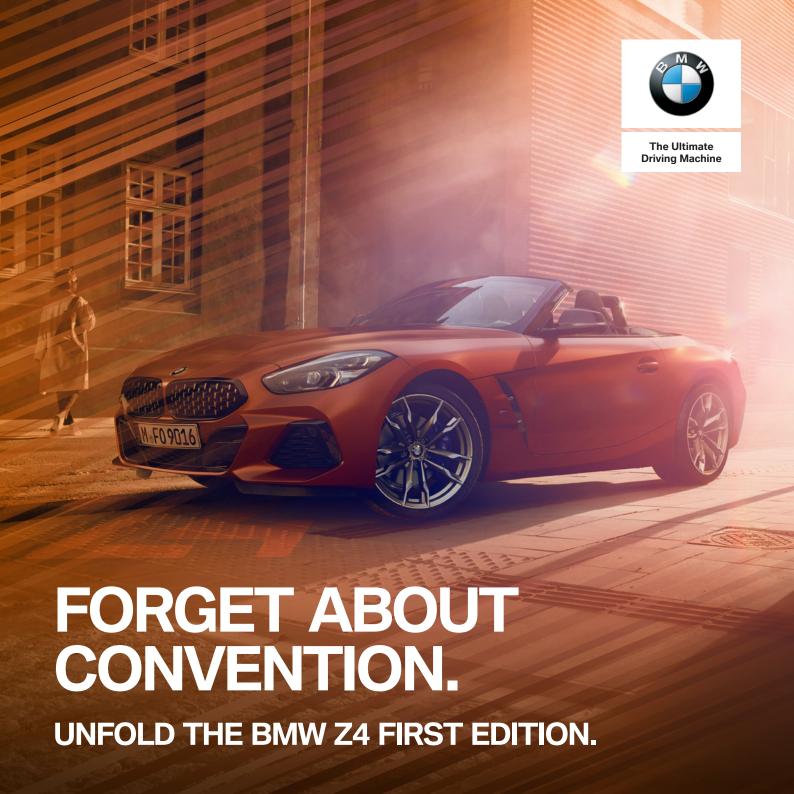

# INTRODUCING THE NEW BMW Z4 M40i FIRST EDITION.

Ahead of the official introduction of the new BMW Z4, we are delighted to introduce an exclusive First Edition.

Anticipation for the new BMW Z4 has been rapidly growing since the debut of the stunning BMW Concept Z4 at the Concours d'Elegance in Pebble Beach last year and this special First Edition celebrates the arrival of the latest prodigy in the iconic BMW Z Series range.

Limited to only 45 models in the UK, the BMW Z4 M40i First Edition finished in a special Frozen Orange body colour, combines powerful roadster performance with exclusive design and equipment features, offering a unique opportunity to own one of the first BMW Z4 models of this new generation.

# EXTERIOR.

- Exclusive Frozen Orange metallic exterior finish
- Convertible soft-top roof in Anthracite with silver effect (electrically operated)
- 19" BMW M Performance light alloy wheels
- Adaptive LED Headlights
- Extended BMW Individual High-gloss Black Shadowline and side mirror caps
- BMW kidney grille with honeycomb effect finished in Cerium Grey and framed in High-gloss Black
- M Sport exhaust system finished in black chrome